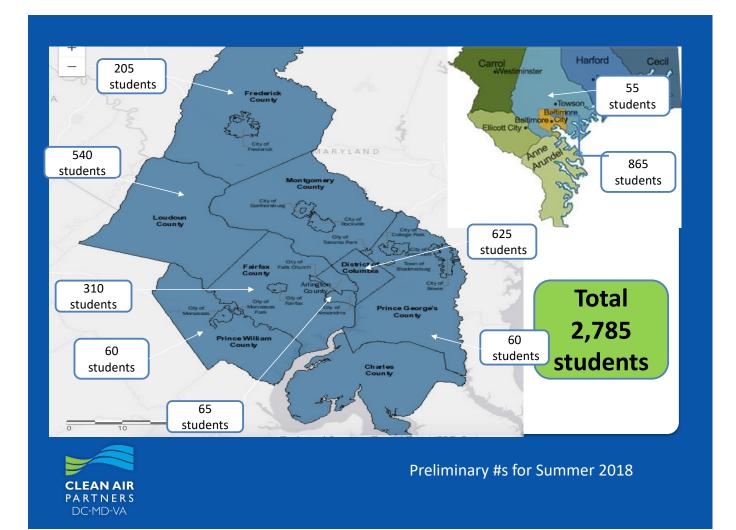

## 2019 Summer Outreach Summary Report

Below are the summer camps and recreation centers where Clean Air Partners did the summer outreach listed by States and the District of Columbia. On the last page is the Jurisdictional Map This outreach was completed by Zoe VanGelder, Tamara Ingalls and, Rebecca Davis. We did outreach to approximately 2,785 campers.

| District of Columbia    |     |
|-------------------------|-----|
| Ridge Road Discovery    | 50  |
| Sherwood Rec Center     | 45  |
| Kalorama Rec            | 25  |
| Kenilworth Discovery    | 25  |
| Kennedy Discovery       | 35  |
| Trinidad Discovery      | 25  |
| Earth Conservation Corp | 50  |
| Breathe DC              | 120 |
| Buzzard Point Good Car  | 250 |
|                         | 625 |

### MARYLAND

| Baltimore City             |     |
|----------------------------|-----|
| Rita Church                | 45  |
| Gardenville                | 50  |
| Lakeland                   | 55  |
| Morrell Park               | 40  |
| Curtis Bay                 | 45  |
| Cecil-Kirk                 | 30  |
| Walter P Carter            | 50  |
| Roosevelt                  | 45  |
| Mora Crossman @ Joseph Lee | 50  |
| Patterson Park             | 20  |
| Crispus Attucks            | 30  |
| Madison                    | 55  |
| Mt Royal                   | 30  |
| James McHenry              | 30  |
| Farring Baybrook           | 25  |
| Dewees                     | 25  |
| Herring Run                | 25  |
| Woodhome                   | 30  |
| Mary E Rodman              | 30  |
| Ella Bailey                | 30  |
| Bentalou                   | 25  |
| Fred B Leidig              | 20  |
| Samuel Morse               | 25  |
| Robert C Marshall          | 25  |
| Lillian Jones              | 30  |
|                            | 865 |
| Baltimore County           |     |
| Banneker Community Center  | 55  |
| Banneker Community Center  | 55  |

| Frederick County     |      |
|----------------------|------|
| Wakerville REC       | 60   |
| Oakdale REC          | 55   |
| Sugarloaf REC        | 65   |
| Middletown REC       | 25   |
|                      | 205  |
|                      |      |
| Prince George County |      |
| Patriot Camp         | 60   |
|                      |      |
| Total                | 1185 |

#### VIRGINIA

| Alexandria City         |     |
|-------------------------|-----|
| George Mason Eleme      | 65  |
|                         |     |
| Fairfax County          |     |
| Lake Accotink           | 45  |
| South Run REC cent      | 60  |
| Audrey Moore            | 75  |
| The Turner Farm         | 40  |
| Greenbriar East ES      | 55  |
| Brookfield Elementary S | 35  |
|                         | 310 |

| Loudoun                |     |
|------------------------|-----|
| Kenneth W.Culbert E    | 25  |
| Sanders Corner         | 50  |
| Newton Lee             | 35  |
| Dominion Trail         | 45  |
| Ball's Bluff Elementar | 30  |
| Little River-South Rid | 55  |
| Arcola                 | 40  |
| Countryside            | 30  |
| Lowes Island Elemen    | 40  |
| Frederick Douglass     | 30  |
| Hillside ES            | 45  |
| Algonkian              | 35  |
| John W Tolbert Jr ES   | 30  |
| Legacy                 | 50  |
|                        | 540 |
| Prince William coun    | ty  |
| Camp Mawavi            | 60  |
| Total                  | 975 |